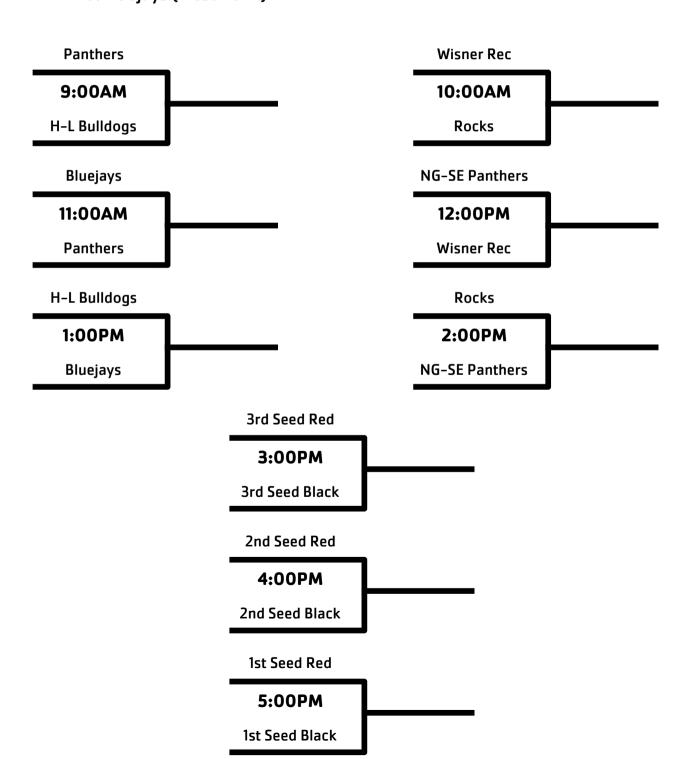

# <u>Girls 7th - Div. 1 - Saturday</u>

#### Location: Sr. High Gym 1

#### **RED POOL**

- 1. Panthers (Norfolk)
- 2. H-L Bulldogs (Humphrey-Lindsay)
- 3. Bluejays (West Point)

#### **BLACK POOL**

- 1. Wisner Rec
- 2. Rocks (Columbus)
- 3. NG-SE Panthers (Newman Grove)