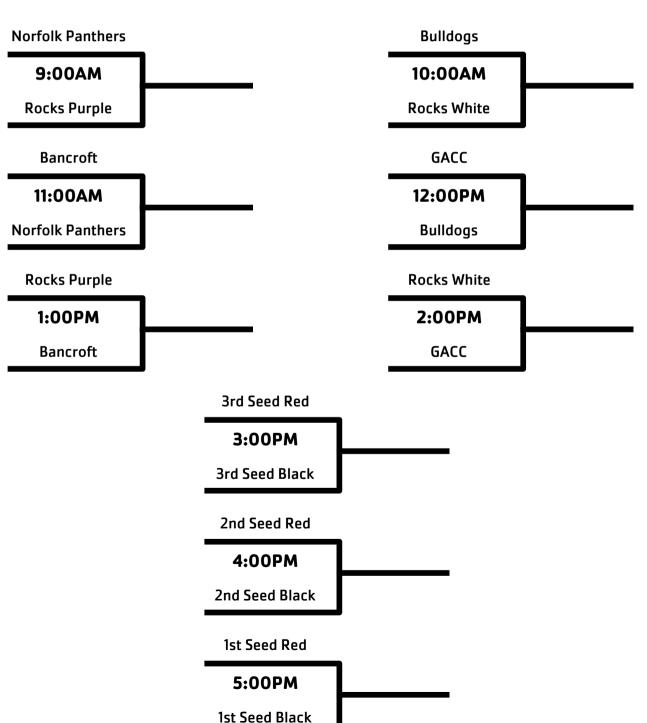

### Girls 5th - Div. 1 - Saturday

# Location: Jr. High RED POOL 1. Norfolk Panthers 2. Rocks Purple (Columbus) 3. Bancroft 1. Bulldogs (Lindsay-Humphrey) 2. Rocks White (Columbus) 3. GACC (West Point)