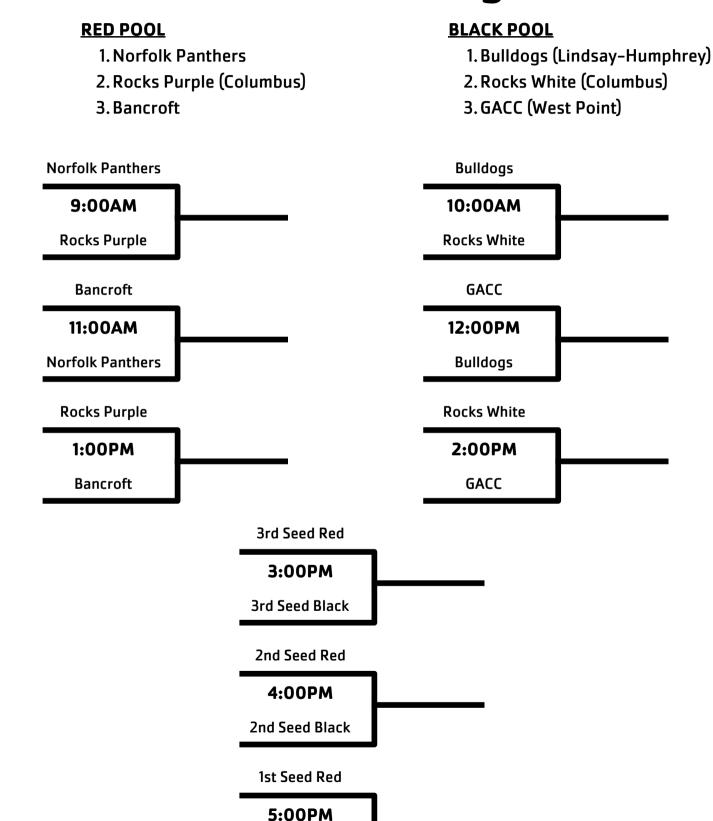

|      |        |

#### <u>Girls 4th - Div. 2 - Saturday</u>

#### **Location: Middle School**

| O'NEILL         | 3:00PM | HL BULLDOGS     |
|-----------------|--------|-----------------|
| NC LADY KNIGHTS | 4:00PM | ROCKS WHITE     |
| HL BULLDOGS     | 5:00PM | ROCKS WHITE     |
| O'NEILL         | 6:00PM | NC LADY KNIGHTS |
| O'NEILL         | 7:00PM | ROCKS WHITE     |
| HL BULLDOGS     | 8:00PM | NC LADY KNIGHTS |

| Teams                          | Wins | Losses |
|--------------------------------|------|--------|
| O'Neill                        |      |        |
| HL Bulldogs (Humphrey-Lindsay) |      |        |
| NC Lady Knights (Norfolk)      |      |        |
| Rocks White (Columbus)         |      |        |

#### Girls 5th - Div. 1 - Saturday

#### **Location: Jr. High**



1st Seed Black

#### <u>Girls 6th - Div. 1 - Saturday</u>

| SUMMERLAND       | 9:00AM  | NORFOLK CATHOLIC  |
|------------------|---------|-------------------|
| PIERCE           | 10:00AM | BOONE CENTRAL RED |
| NORFOLK CATHOLIC | 11:00AM | BOONE CENTRAL RED |
| SUMMERLAND       | 12:00PM | PIERCE            |
| SUMMERLAND       | 1:00PM  | BOONE CENTRAL RED |
| NORFOLK CATHOLIC | 2:00PM  | PIERCE            |

| Teams                      | Wins | Losses |
|----------------------------|------|--------|
| Summerland (Ewing)         |      |        |
| Norfolk Catholic           |      |        |
| Pierce                     |      |        |
| Boone Central Red (Albion) |      |        |

#### Girls 6th - Div. 2 - Saturday

| ELKHORN VALLEY      | 3:00PM | ROCKS WHITE         |
|------