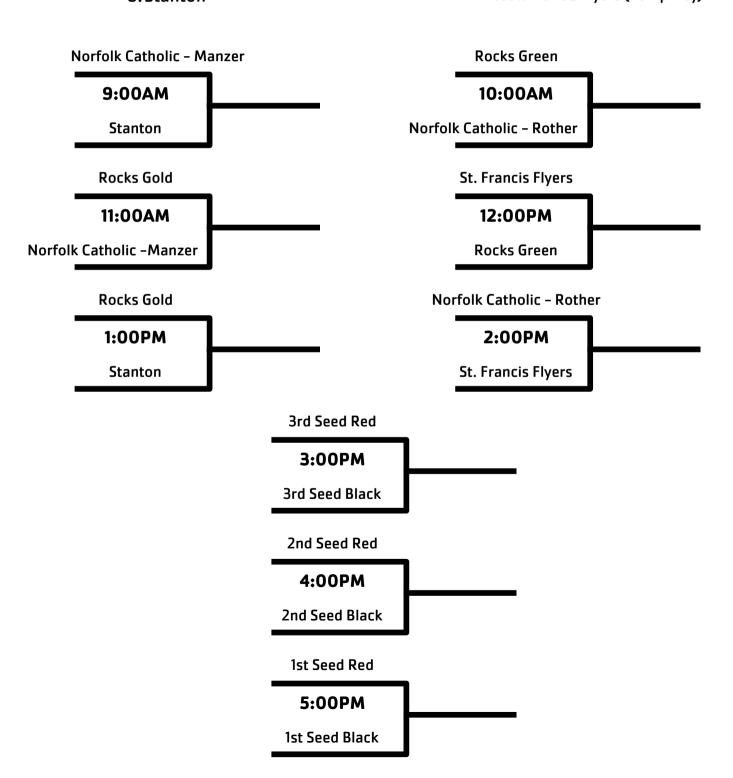

#### Boys 4th - Div. I - Sunday

#### **Location: Middle School**

#### Boys 5th - Div. I - Sunday

#### **Location: YMCA Gym 1**

#### **RED POOL**

- 1. Norfolk Catholic Manzer
- 2. Rocks Gold (Columbus)
- 3. Stanton

#### **BLACK POOL**

- 1. Rocks Green (Columbus)
- 2. Norfolk Catholic Rother
- 3. St. Francis Flyers (Humphrey)