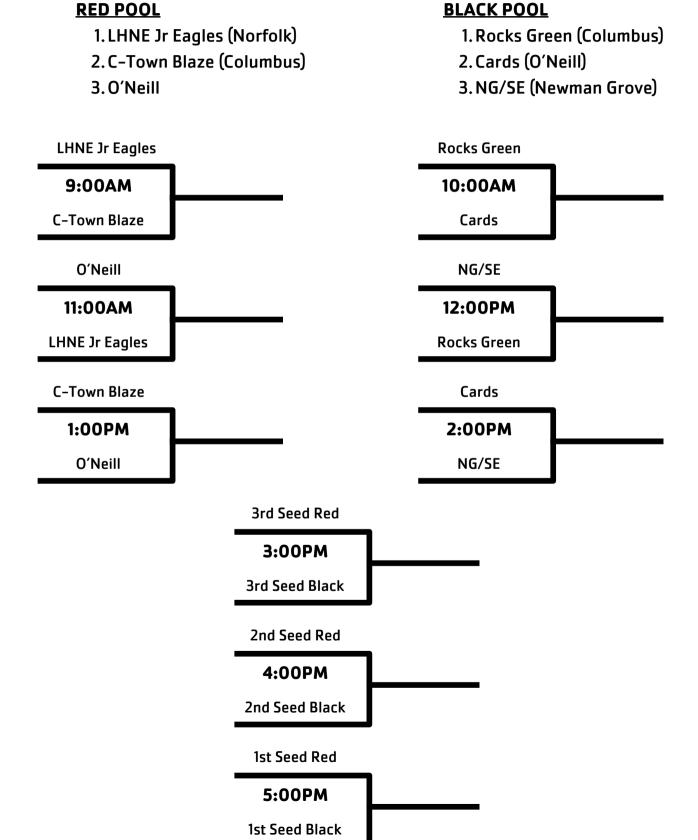

#### Boys 6th - Div. 1 - Sunday

#### **Location: YMCA GYM 4**

| NORFOLK PANTHERS | 3:00PM | PIERCE      |
|------------------|--------|-------------|
| ROCKS GREEN      | 4:00PM | CARDS       |
| PIERCE           | 5:00PM | CARDS       |
| NORFOLK PANTHERS | 6:00PM | ROCKS GREEN |
| NORFOLK PANTHERS | 7:00PM | CARDS       |
| PIERCE           | 8:00PM | ROCKS GREEN |