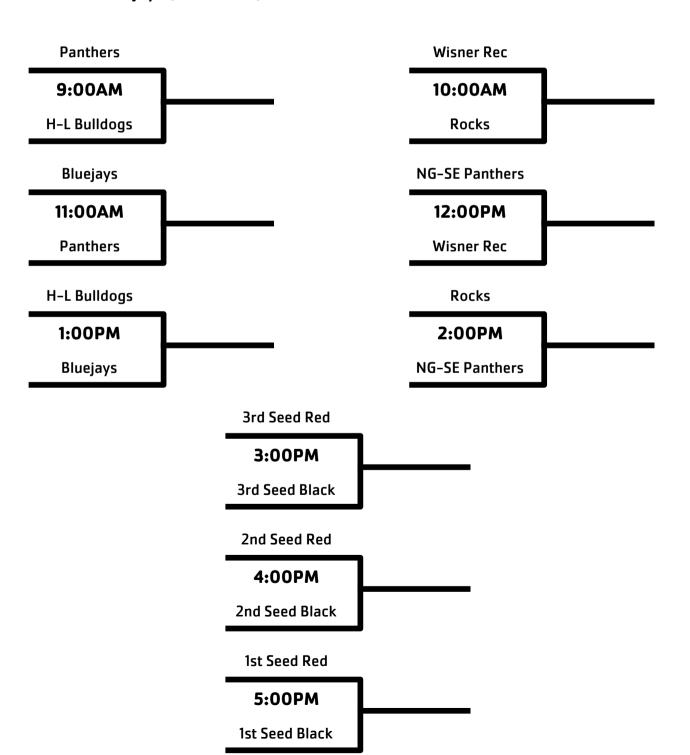

#### **RED POOL**

- 1. Panthers (Norfolk)
- 2. H-L Bulldogs (Humphrey-Lindsay)
- 3. Bluejays (West Point)

#### **BLACK POOL**

- 1. Wisner Rec
- 2. Rocks (Columbus)
- 3. NG-SE Panthers (Newman Grove)

#### <u>Girls 8th - Div. 1 - Saturday</u>

| BLUEJAYS       | 3:00PM | ELKHORN VALLEY |
|----------------|--------|----------------|
| WAYNE          | 4:00PM | PLAINVIEW      |
| ELKHORN VALLEY | 5:00PM | PLAINVIEW      |
| BLUEJAYS       | 6:00PM | WAYNE          |
| BLUEJAYS       | 7:00PM | PLAINVIEW      |
| ELKHORN VALLEY | 8:00PM | WAYNE          |