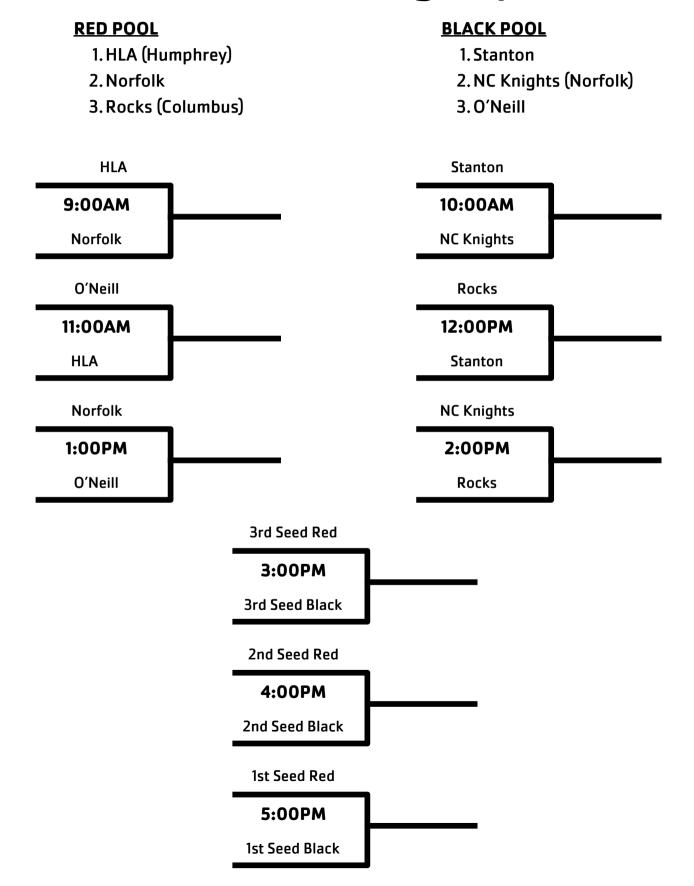

|
| Humphrey-Lindsay Bulldogs |      |        |

#### Boys 6th - Div. 2 - Saturday

| H-D JAGS           | 3:00PM | STANTON            |
|--------------------|--------|--------------------|
| RANDOLPH CARDINALS | 4:00PM | O'NEILL            |
| STANTON            | 5:00PM | O'NEILL            |
| H-D JAGS           | 6:00PM | RANDOLPH CARDINALS |
| H-D JAGS           | 7:00PM | O'NEILL            |
| STANTON            | 8:00PM | RANDOLPH CARDINALS |

| Teams                    | Wins | Losses |
|--------------------------|------|--------|
| H-D Jags (Howells-Dodge) |      |        |
| Stanton                  |      |        |
| Randolph Cardinals       |      |        |
| O'Neill                  |      |        |

#### **Boys 7th - Div. 1 - Saturday**

#### Location: Sr. High Gym 2



## **Boys 8th – Div. I – Saturday Location: YMCA Gym 2**

| NORFOLK PANTHERS | 9:00AM  | MUSTANGS       |
|------------------|---------|----------------|
| WAYNE            | 10:00AM | ELKHORN VALLEY |
| MUSTANGS         | 11:00AM | ELKHORN VALLEY |
| NORFOLK PANTHERS | 12:00PM | WAYNE          |
| NORFOLK PANTHERS | 1:00PM  | ELKHORN VALLEY |
| MUSTANGS         | 2:00PM  | WAYNE          |

| Teams                   | Wins | Losses |
|-------------------------|------|--------|
| Norfolk Panthers        |      |        |
| Mustangs (Stanton)      |      |        |
| Wayne                   |      |        |
| Elkhorn Valley (Tilden) |      |        |



#### 39th Annual

- Over 150 of the Boys and Girls who played in the 2024 State Basketball Tournament have attended Mike Trader's Basket