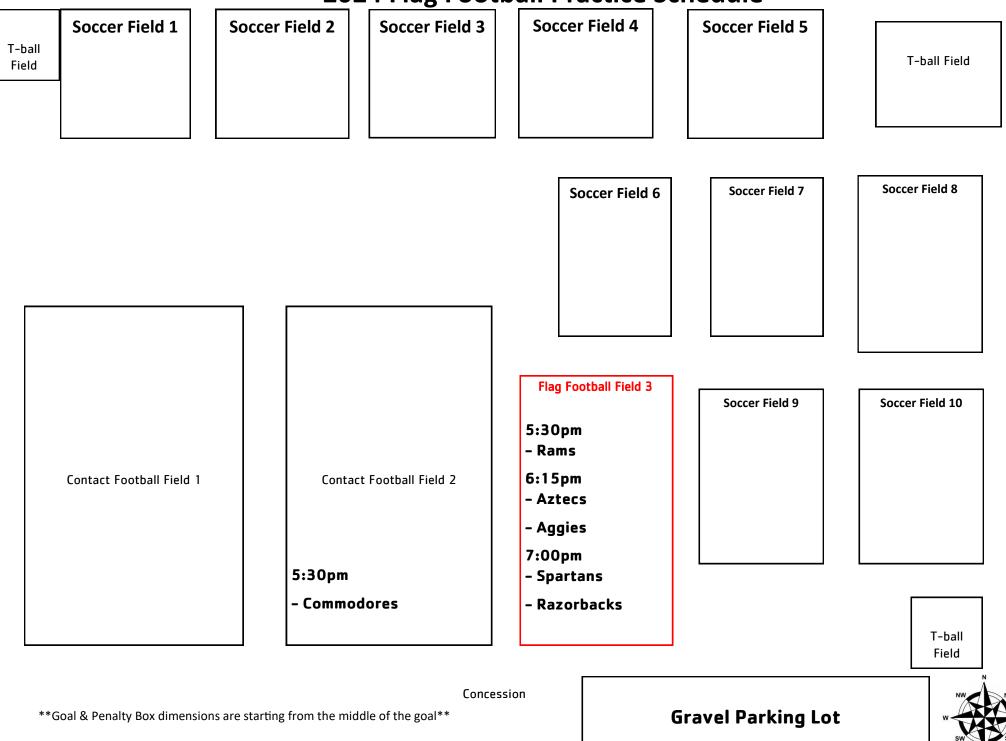

## 2024 Flag Football Practice Schedule

|   |        |          | Flag Football |        |            | [ |        | Flag Football  |
|---|--------|----------|---------------|--------|------------|---|--------|----------------|
|   |        |          | Field 1       |        |            |   |        | Field 4        |
| Υ |        |          |               |        |            |   |        | Practice Only) |
|   | 5:30pm | Hawkeyes |               | 5:30pm | Hurricanes |   | 5:30pm | Hokies         |
| M |        |          |               |        |            |   |        |                |
| C |        |          |               |        |            |   | ~      |                |
|   | 6:15pm | Bears    |               | 6:15pm | Falcons    |   | 6:15pm | Wolverines     |
| A |        |          |               |        |            |   |        |                |
|   |        |          |               |        |            |   |        |                |
|   |        |          |               |        |            |   |        |                |
|   |        |          |               |        |            |   |        |                |
|   |        |          | Flag Football |        |            |   |        |                |
|   |        |          | Field 2       |        |            |   |        |                |
|   | 5:30pm | Buckeyes |               | 5:30pm | Bulldogs   |   | 5:30pm | Mustangs       |
|   |        |          |               |        |            |   |        |                |
|   | 6:15pm | Bruins   |               | 6:15pm | Wolfpack   |   | 6:15pm | Panthers       |
|   |        |          |               |        |            |   |        |                |
|   |        |          |               |        |            |   |        |                |